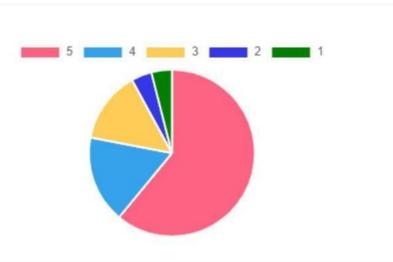

### 3. The teacher has come to the lesson.

5. 61%

4 . 17%

3. 14%

2 . 4%

1 .4%

- 4 . 17%
- 3. 14%
- 2.5%
- 1 .4%