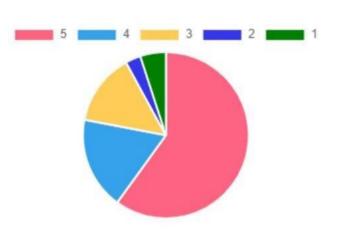

## 8. The subject was true for the future profession.

- 5. 58%
- 4. 19%
- 3. 16%
- 2. 3%
- 1. 3%