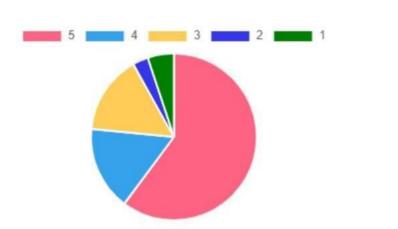

### 7. The evaluation of the study work is done continuously.

- 5. 58%
- 4. 18%
- 3. 14%
- 2. 5%
- 1.6%