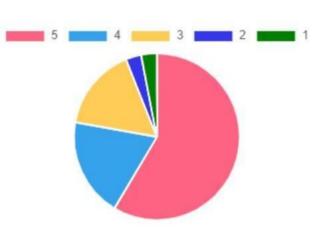

## 8. The subject was true for the future profession.

- 5. 58%
- 4. 19%
- 3. 16%
- 2. 3%
- 1. 3%