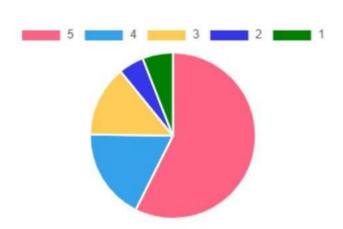

### 7. The evaluation of the study work is done continuously.

- 5. 58%
- 4. 18%
- 3. 14%
- 2. 5%
- 1.6%