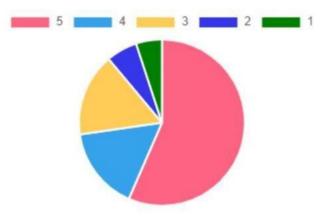

### 3. The teacher has come to the lesson.

5. 61%

4 . 17%

3. 14%

2 . 4%

1 .4%

- 4 . 17%
- 3. 14%
- 2.5%
- 1 .4%