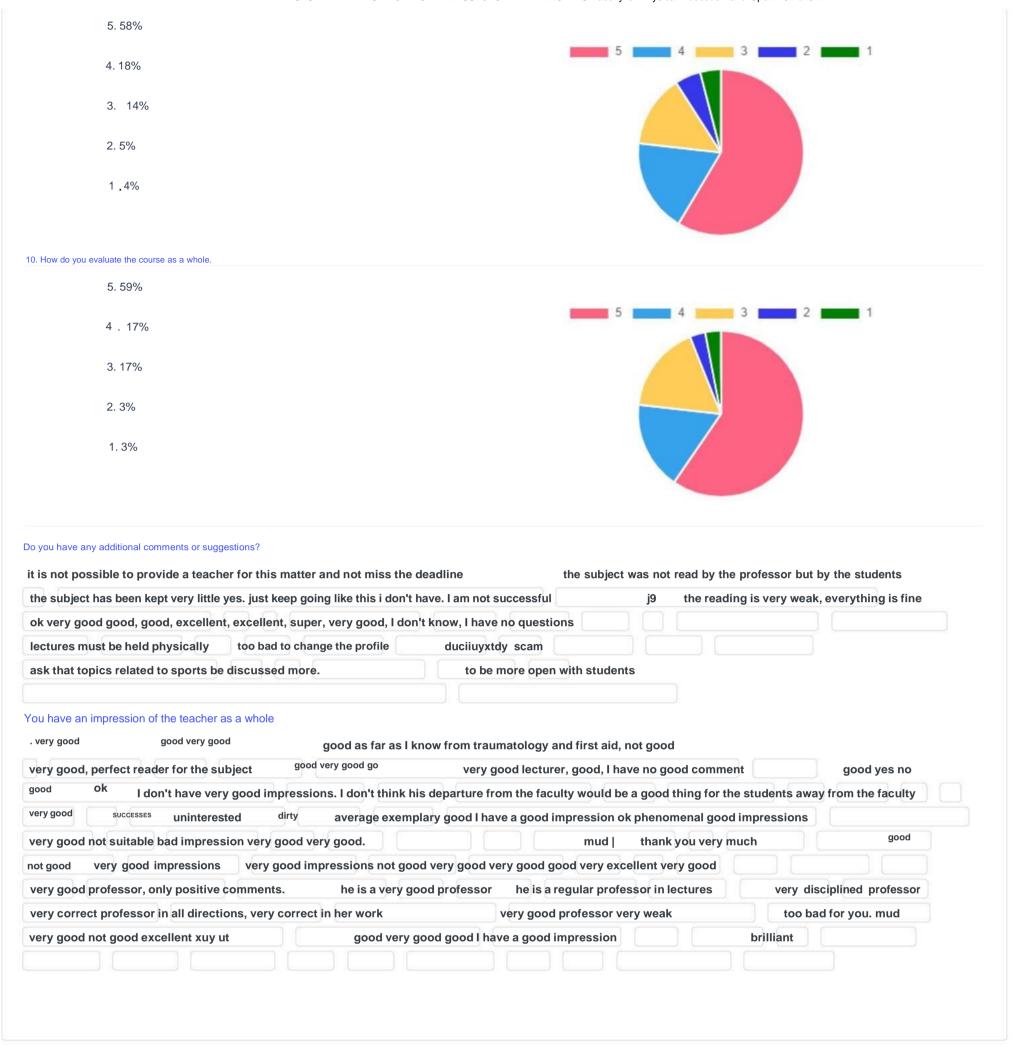

### 7. The evaluation of the study work is done continuously.

- 5. 58%
- 4. 18%
- 3. 14%
- 2. 5%
- 1.6%

## 8. The subject was true for the future profession.

- 5. 58%
- 4. 19%
- 3. 16%
- 2. 3%
- 1. 3%