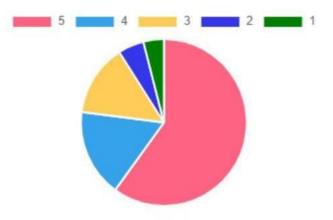

#### 5. The teacher held consultations.

- 5. 59%
- 4. 16%
- 3. 15%
- 2. 3%
- 1.5%